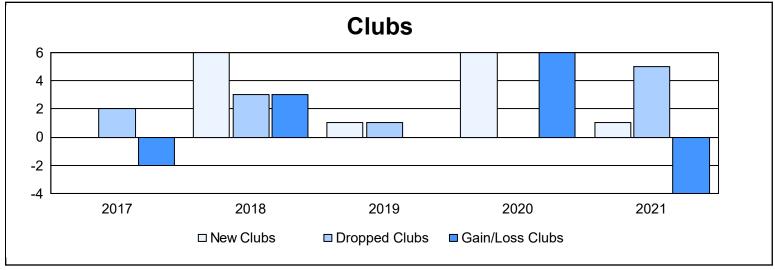

District 204 As of June 2021 Cumulative

| Year      | New<br>Clubs | Dropped<br>Clubs | Gain/<br>Loss<br>Clubs | New<br>Members | Charter<br>Members | Reinstate<br>Members | Transfer<br>Members | Total<br>Member<br>Added | Total<br>Members<br>Dropped | Gain/<br>Loss<br>Members |
|-----------|--------------|------------------|------------------------|----------------|--------------------|----------------------|---------------------|--------------------------|-----------------------------|--------------------------|
| 2016-2017 | 0            | 2                | -2                     | 137            | 0                  | 2                    | 0                   | 139                      | 135                         | 4                        |
| 2017-2018 | 6            | 3                | 3                      | 175            | 163                | 8                    | 1                   | 347                      | 284                         | 63                       |
| 2018-2019 | 1            | 1                | 0                      | 104            | 70                 | 16                   | 5                   | 195                      | 260                         | -65                      |
| 2019-2020 | 6            | 0                | 6                      | 107            | 128                | 17                   | 1                   | 253                      | 147                         | 106                      |
| 2020-2021 | 1            | 5                | -4                     | 164            | 42                 | 5                    | 2                   | 213                      | 227                         | -14                      |
| Average   | 3            | 2                | 1                      | 137            | 81                 | 10                   | 2                   | 229                      | 211                         | 19                       |